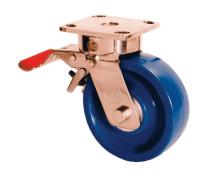

**Pressed Stainless Steel Caster** with Heavy Duty Nylon Wheel and Stainless Steel Trailing Edge and Total Lock Brake

**Stainless Steel Kingpin Caster** with Kryptonic™ Wheel and SS Trailing Edge Total Lock Brake