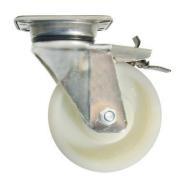

**Pressed Stainless Steel Kingpinless Caster** with Heavy Duty Nylon Wheel and Adjustable Total Lock Brake

**Heavy Duty Stainless Steel Kingpinless Caster** with Kryptonic™ Wheel and Stainless Steel Leading Edge Adjustable Total Lock Brake