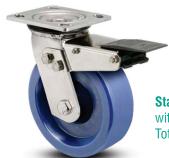

**Pressed Stainless Steel Caster** with Heavy Duty Nylon Wheel and Stainless Steel Trailing Edge and Total Lock Brake

**Stainless Steel Kingpin Caster** with Kryptonic™ Wheel and SS Trailing Edge Total Lock Brake