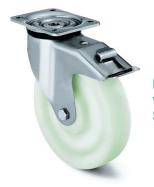

**Pressed Stainless Steel Kingpinless Caster** with Heavy Duty Nylon Wheel and Adjustable Total Lock Brake

**Heavy Duty Stainless Steel Kingpinless Caster** with Kryptonic™ Wheel and Stainless Steel Leading Edge Adjustable Total Lock Brake